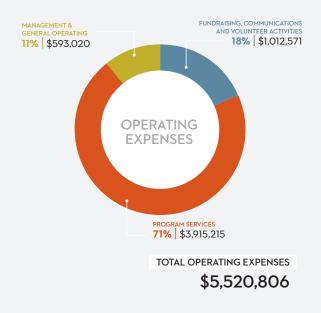

### **FINANCIALS**

2019 saw a successful continuation of LSA's Capital Campaign with a pledge total of \$705,000. This brings the Campaign's two-year total to \$2,900,000 with \$2,300,000 paid out by the end of 2019. Revenue from donations dipped due to a significant shortfall on the gala, which accounted almost entirely for the deficit of \$446,000. The board and senior leadership also invested in strengthening fundraising capacity and expanding programs. LSA leadership believes that resources from previous surplus years can be strategically invested in future programmatic or financial paybacks in 2020.